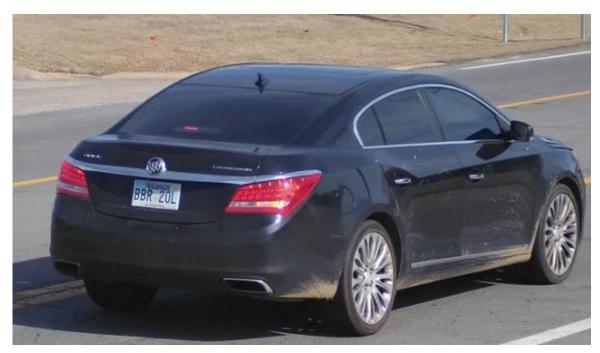

**Vehicle Information:** 

Black 2014 Buick LaCrosse bearing either Pennsylvania license KGW5186, or Arkansas license BBR20L. The vehicle was last seen on 02/03/2025 in Beaver Dam, Wisconsin.

Possible suspect is believed to be:

The black 2014 Buick LaCrosse in which it is believed they are travelling has utilized various license plates, including Arkansas license plate BBR20L and Pennsylvania license plate KGW5186. Anyone who sees the missing person, suspect, or vehicle, or anyone who has any information related to the endangered missing person should immediately dial 911 to contact the nearest law enforcement agency or call the Beaver Dam Police Department in Wisconsin at 888-304-3936.